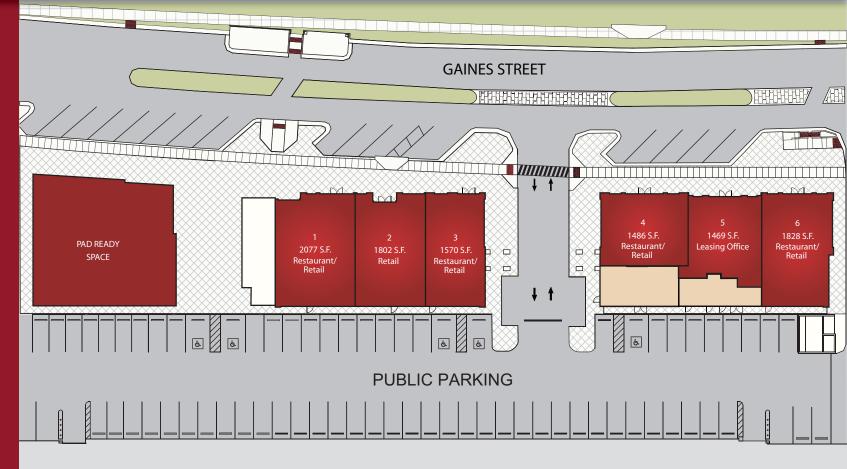

#### AREA CALCULATIONS:

4 Floors Residential over 1st Floor Retail

Street Front Visibility

Gross Retail 13,840 SF

Gross Residential 124 units/224 beds

Total Parking 246 Spaces

Outdoor Seating Available

PAD – Now Leasing 4,300 sq. ft.

1 – Now Leasing 2,077 sq. ft.

2 – Now Leasing 1,802 sq. ft.

3 – Now Leasing 1,570 sq. ft.

4 – Now Leasing 1,486 sq. ft.

5 – Leasing Office 1,469 sq. ft.

6 – Now Leasing 1,828 sq. ft.

THE DECK 699 West Gaines Street, Tallahassee, FL 32304