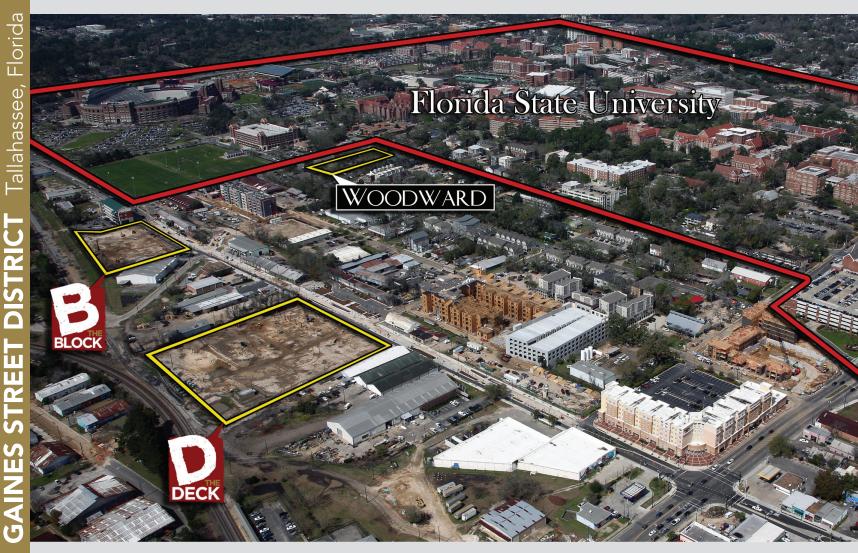

### OPENING **SUMMER** 2014

North American **Properties developing** 3 projects

Student population of over 70,000

Less than <sup>1</sup>/<sub>2</sub> mile from Doak **Campbell Stadium** 

Close proximity to college town, with 55,000 square feet of eatery, specialty retail and night spots

## THE BLOCK 799 West Gaines Street, Tallahassee, FL 32304

## WOODWARD 431 South Woodward Avenue, Tallahassee, FL 32304

LICENSED REAL ESTATE BROKER

NORTH AMERICAN PROPERTIES

-SOUTHEAST, INC.

For Leasing Information: 239.938.3359