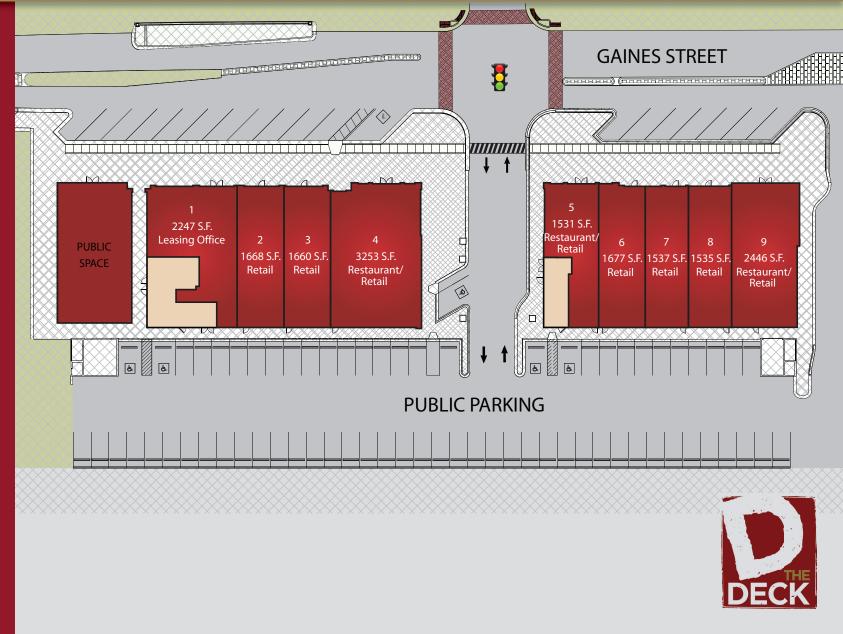

1 – Now Leasing 2,077 sq. ft.

2 – Now Leasing 1,802 sq. ft.

3 – Now Leasing 1,570 sq. ft.

4 – Now Leasing 1,486 sq. ft.

5 – Leasing Office 1,469 sq. ft.

6 – Now Leasing 1,828 sq. ft.

THE DECK 699 West Gaines Street, Tallahassee, FL 32304

#### AREA CALCULATIONS:

4 Floors Residential over 1st Floor Retail

**Street Front Visibility** 

Gross Retail 13,080 SF

Gross Residential 124 units/356 beds

Total Parking 464 Spaces

Outdoor Seating Available

1 – Leasing Office 2,247 sq. ft.

- 2 Now Leasing 1,668 sq. ft.
- 3 Now Leasing 1,660 sq. ft.
- 4 Now Leasing 3,253 sq. ft.
- 5 Now Leasing 1,531 sq. ft.
- 6 Now Leasing 1,677 sq. ft.
- 7 Now Leasing 1,537 sq. ft.
- 8 Now Leasing 1,535 sq. ft.
- 9 Now Leasing 2,446 sq. ft.