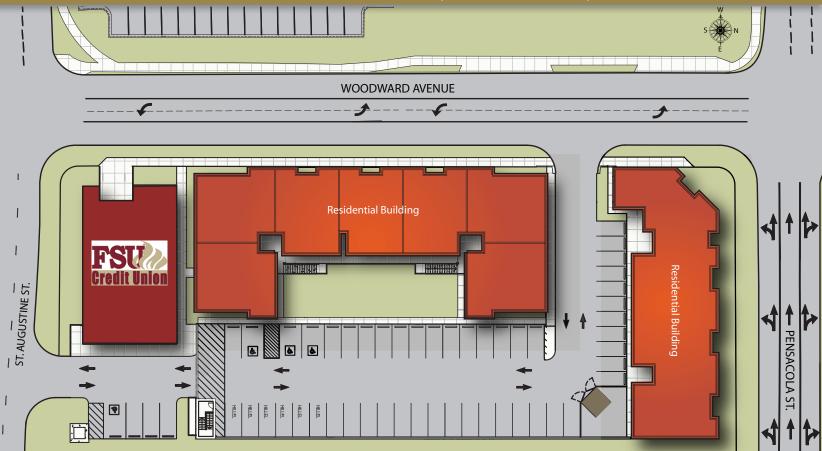

## WOODWARD 431 South Woodward Avenue, Tallahassee, FL 32304

LICENSED REAL ESTATE BROKER

NORTH AMERICAN PROPERTIES

-SOUTHEAST, INC.

For Leasing Information: 239.938.3359

#### AREA CALCULATIONS:

Gross Residential: 54,351 SF

FSU Credit Union: 2,500 SF

HILLEL: 5,500 SF

Gross Residential: 33 units/132 beds

TOTAL PARKING: 138 Spaces