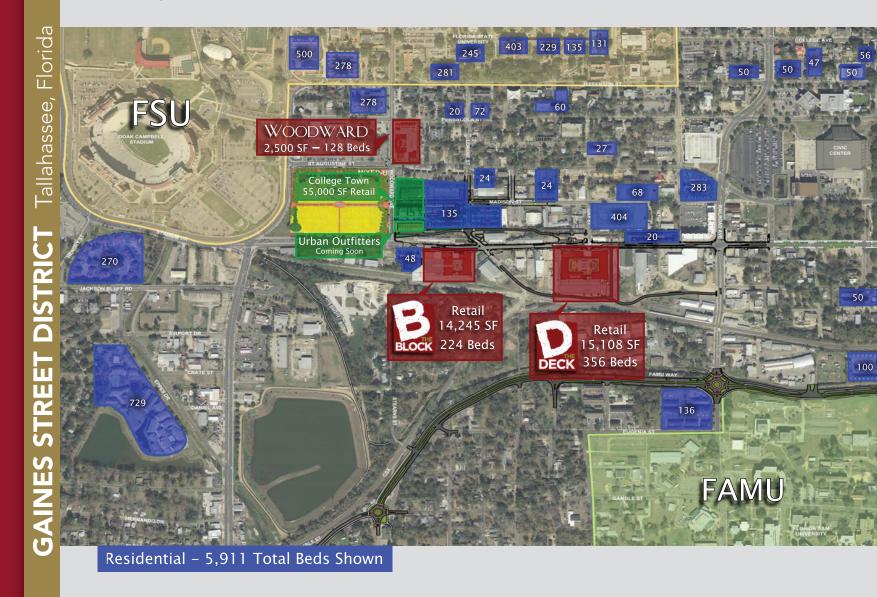

### OPENING **SUMMER** 2014

North American **Properties developing** 3 projects

Student population of over 70,000

Less than <sup>1</sup>/<sub>2</sub> mile from Doak **Campbell Stadium** 

Close proximity to college town, with 55,000 square feet of eatery, specialty retail and night spots

#### AREA CALCULATIONS:

4 Floors Residential over 1st Floor Retail

Street Front Visibility

Gross Retail 13,840 SF

Gross Residential 124 units/224 beds

Total Parking 246 Spaces

Outdoor Seating Available

PAD – Now Leasing 4,300 sq. ft.

#### AREA CALCULATIONS:

4 Floors Residential over 1st Floor Retail

**Street Front Visibility** 

Gross Retail 13,080 SF

Gross Residential 124 units/356 beds

Total Parking 464 Spaces

Outdoor Seating Available

#### AREA CALCULATIONS:

Gross Residential: 54,351 SF

FSU Credit Union: 2,500 SF

HILLEL: 5,500 SF

Gross Residential: 33 units/132 beds

TOTAL PARKING: 138 Spaces