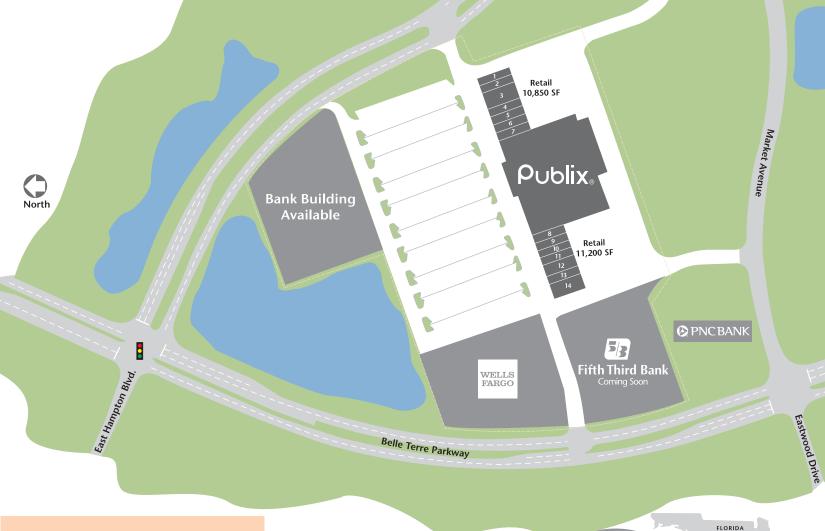

The information provided on this flyer is conceptual and is subject to change without notice at any time

1 – Yomii Yogurt 1,400 sq. ft.

- 2 Mezzaluna Pizzeria 1,400 sg. ft.
- 3 Star Liquors 2,625 sq. ft.
- 4 Jackson Hewitt 1,225 sq. ft.
- 5 Realty Exchange 1,400 sq. ft.
- 6 Tanning Salon 1,400 sq. ft.
- 7 State Farm Ins. 1,400 sq. ft.
- 8 UPS 1,400 sq. ft.
- 9 GNC 1,400 sq. ft.
- 10 Hair Cuttery 1,225 sq. ft.
- 11 JMJ Tobacco 1,050 sq. ft.
- 12 Oasis Nail 2,100 Sq. Ft.
- 13 Advance America 1,225 sq. ft.
- 14 Bamboo Creek 2,800 sq. ft.