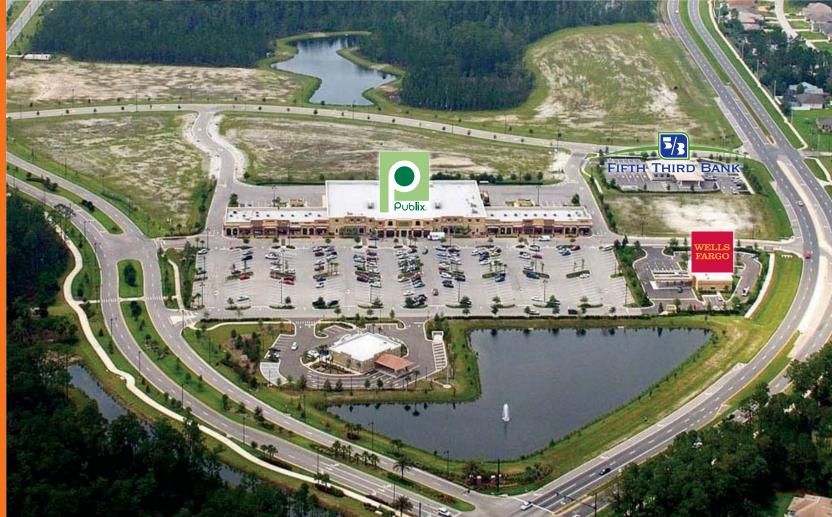

С Ш

E N H

TOWN

AT

PUBLIX

Central Avenue & Belle Terre Parkway Palm Coast, Florida

80,000 Sq. Ft. Shopping Center

The information provided on this flyer is conceptual and is subject to change without notice at any time

1 – Yomii Yogurt 1,400 sq. ft.

- 2 Mezzaluna Pizzeria 1,400 sg. ft.
- 3 Star Liquors 2,625 sq. ft.
- 4 Jackson Hewitt 1,225 sq. ft.
- 5 Realty Exchange 1,400 sq. ft.
- 6 Tanning Salon 1,400 sq. ft.
- 7 State Farm Ins. 1,400 sq. ft.
- 8 UPS 1,400 sq. ft.
- 9 GNC 1,400 sq. ft.
- 10 Hair Cuttery 1,225 sq. ft.
- 11 JMJ Tobacco 1,050 sq. ft.
- 12 Oasis Nail 2,100 Sq. Ft.
- 13 Advance America 1,225 sq. ft.
- 14 Bamboo Creek 2,800 sq. ft.