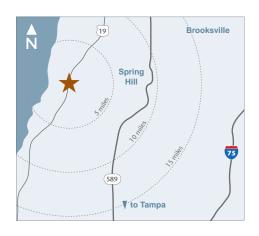

# NATURE COAST COMMONS

SWC US HIGHWAY 19 & SPRING HILL DRIVE | SPRING HILL, FL 34607

SUITES AVAILABLE FROM 1,160 TO 15,580 SF

### PROPERTY HIGHLIGHTS

- 227,000\*-square-foot power center anchored by Sports Authority, Best Buy, Ross Dress for Less, Office Depot and PetSmart
- Excellent visibility from US Highway 19
- Nearby retailers include JCPenney, Walmart and Publix
- Located in a densely populated area with more than 190,000 people within a 10-mile radius\*\*