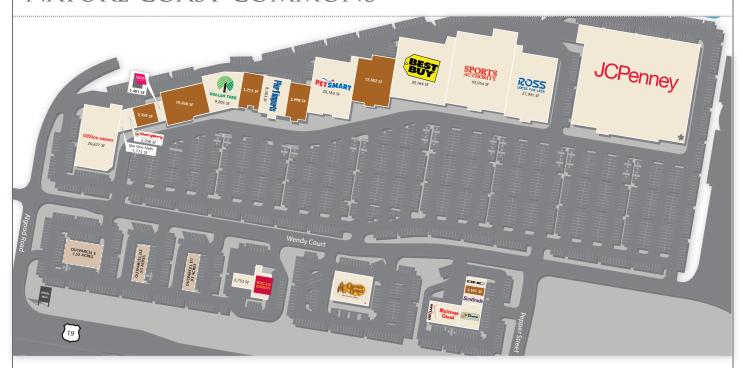

### PROPERTY HIGHLIGHTS

- 227,000\*-square-foot power center anchored by Sports Authority, Best Buy, Ross Dress for Less, Office Depot and PetSmart
- Excellent visibility from US Highway 19
- Nearby retailers include JCPenney, Walmart and Publix
- Located in a densely populated area with more than 190,000 people within a 10-mile radius\*\*

#### PROPERTY LINEUP

| TENANT         | SQUARE FEET |
|----------------|-------------|
| AVAILABLE      | 15,502      |
| AVAILABLE      | 10,200      |
| AVAILABLE      | 5,998       |
| AVAILABLE      | 5,393       |
| AVAILABLE      | 5,215       |
| AVAILABLE      | 1,161       |
| BEST BUY       | 30,183      |
| DOLLAR TREE    | 9,000       |
| GNC            | 1,522       |
| MATTRESS GIANT | 4,046       |
| OFFICE DEPOT   | 20,898      |

| TENANT              | SQUARE FEET |
|---------------------|-------------|
| PANERA BREAD        | 4,730       |
| PETSMART            | 20,069      |
| PIER1 IMPORTS       | 8,303       |
| ROSS                | 27,783      |
| SALLY BEAUTY SUPPLY | 1,400       |
| SCOTTRADE           | 1,708       |
| SPA ONE NAILS       | 1,174       |
| SPORTS AUTHORITY    | 42,046      |
| VERIZON             | 1,500       |
| WELLS FARGO         | 5,733       |
| TOTAL:              | 227,160     |

#### **ANCHORS**