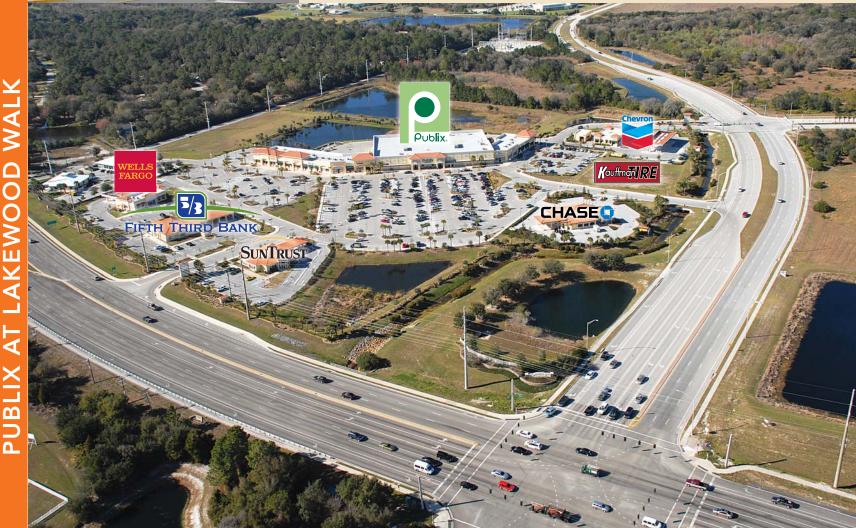

# **Publix**®

State Route 70 & Lakewood Ranch Boulevard Manatee County, Florida

90,000 Sq. Ft. Shopping Center

NORTH AMERICAN PROPERTIES -SOUTHEAST, INC. LICENSED REAL ESTATE BROKER For Leasing Information: 239.938.3315

# PUBLIX AT LAKEWOOD WALK