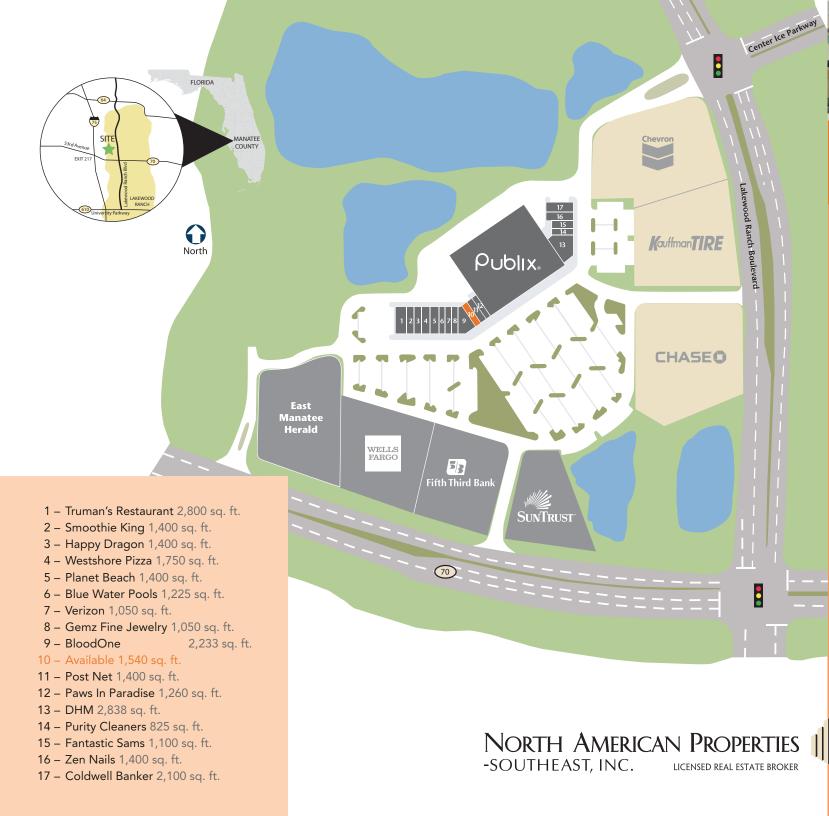

# **Publix**®

State Route 70 & Lakewood Ranch Boulevard Manatee County, Florida

90,000 Sq. Ft. Shopping Center

NORTH AMERICAN PROPERTIES -SOUTHEAST, INC. LICENSED REAL ESTATE BROKER For Leasing Information: 239.938.3315

# PUBLIX AT LAKEWOOD WALK